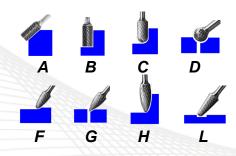

## Range Details:

8 shapes available

o 5pc bur kit available

- Industry target:
  - o Aerospace
  - Automotive
  - o Railway
  - o Marine
  - Foundries
  - o Die & mold
  - Power Generation
  - o Oil & Gas